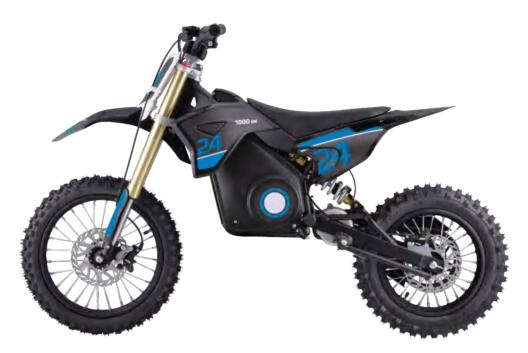

EV150-2MB

| Vehicle Model name: EV15D-2MB          | Overall Size (L×W×H): 1540×730×840mm |
|----------------------------------------|--------------------------------------|
| Engine Type: 8 Inches (1500w)          | Seat Height: 670mm                   |
| Gear Ratio: 0                          | Wheelbase: 1080mm                    |
| Max. Power: 1500W                      | Ground Clearance: 220mm              |
| Max. Torque: 88N.m                     | Battery: 48v20AH Lithium battery     |
| Suspension/Front: Hydraulic damping    | Dry Weight: 54KG(No Batteries)       |
| Suspension/Rear: Double shock absorber | Max. Load: 100KG                     |
| Brakes/Front: Hydraulic Disc Brake     | Package Size: 1540×460×850mm         |
| Brakes/Rear: Hydraulic Disc Brake      | Max. Speed: ≥45km/h                  |
| Tires/Front: 18×7-8                    | Loading Quantity: 111pcs/40´HQ       |
| Tires/Rear: 18×7-8                     |                                      |