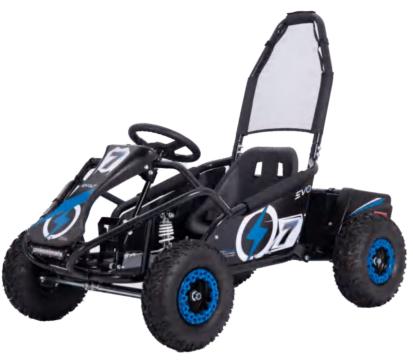

<u>e V5DGK</u>

| Vehicle Model name: EV5DGK                    | Seat Height(mm): 200                   |
|-----------------------------------------------|----------------------------------------|
| Engine Type: Permanent magnet brushless motor | Wheelbase(mm): 924                     |
| Fuel Type: Electric Model                     | Ground Clearance(mm): 130              |
| Transmission: F-N-R                           | Battery: 48V12AH Lead Acid             |
| Drive Train: Chain drive                      | Charger: AC100~240V, DC56.4V2A, ETL/UL |
| Gear Ratio: 1.86:1                            | Dry Weight: 78kg                       |
| Max. Power: 1KW                               | Gross Weight: 94kg                     |
| Max. Torque: 5.3N.m                           | Max. Load: 68kg                        |
| Suspension/Front: Double shock absorber       | Package Size: 1380×830×520mm           |
| Suspension/Rear: Single shock absorber        | Max. Speed: ≥30km/h                    |
| Brakes/Rear: Disc Brake                       | Rims: Steel                            |
| Tires/Front: 14*4.10-6                        | Loading Quantity: 110pcs/40´HQ         |
| Tires/Rear: 14*5.0-6                          | Certificates: CE, UKCA                 |
| Overall Size (L×W×H): 1460×840×1080mm         |                                        |