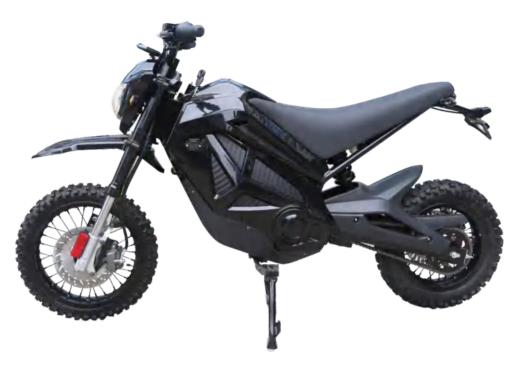

Tires/Rear: 3.00/10

EV20DEB-2

| Vehicle Model name: EV20DEB-2                                                          | Tires/Rear: 120/70*12                                 |
|----------------------------------------------------------------------------------------|-------------------------------------------------------|
| Engine Type: 2000W motor                                                               | Overall Size (L×W×H): 1710*690*1040mm                 |
| Fuel Type: Electric Model                                                              | Seat Height: 790mm                                    |
| Drive Train: Chain drive                                                               | Wheelbase: 1240mm                                     |
| Gear Ratio: 11.5:1                                                                     | Ground Clearance: 250mm                               |
| Max. Power: 2.0KW                                                                      | Battery: 48v20AH lithium battery                      |
|                                                                                        |                                                       |
| Max. Torque: 98N.M                                                                     | Dry Weight: 63KG(No batteries)                        |
| Max. Torque: 98N.M<br>Suspension/Front: Inverted hydraulic damping                     | Dry Weight: 63KG(No batteries)<br>Gross Weight: 100kg |
| ·                                                                                      |                                                       |
| Suspension/Front: Inverted hydraulic damping                                           | Gross Weight: 100kg                                   |
| Suspension/Front: Inverted hydraulic damping<br>Suspension/Rear: Single shock absorber | Gross Weight: 100kg<br>Max. Load: 100KG               |