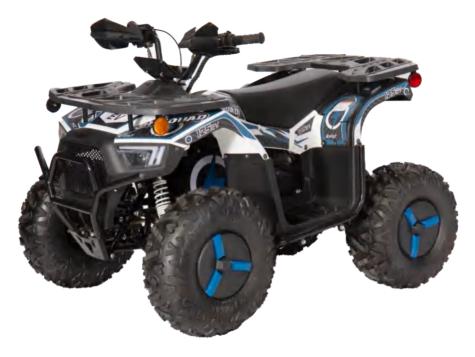

EV200ATV-UT

| Vehicle Model: EV20DATV-UT                          | Overall Size (L×W×H): 1430×920×1000mm |
|-----------------------------------------------------|---------------------------------------|
| Engine Type: Permanent magnet brushless motor       | Seat Height: 710mm                    |
| Fuel Type: Electric Model                           | Wheelbase: 950mm                      |
| Transmission: Single speed with differential        | Ground Clearance: 120mm               |
| Drive Train: Gear                                   | Battery: 60V20Ah Lead Acid            |
| Gear Ratio: 8: 1                                    | Charger: AC100~240V, DC67V3A, ETL/UL  |
| Max. Power: 2KW                                     | Dry Weight:135kg                      |
| Max. Torque: >25Nm                                  | Gross Weight:150g                     |
| Transmission Oil Capacity: 0.6L                     | Max. Load: 90kg                       |
| Suspension/Front: Independent double shock absorber | Package Size: 1380×770×640mm          |
| Suspension/Rear: Single shock absorber              | Max. Speed: ≥32km/h                   |
| Brakes/Front: Disc Brake                            | Rims: Steel                           |
| Brakes/Rear: Disc Brake                             | Loading Quantity: 92pcs/40´HQ         |
| Tires/Front: 19×7-8                                 | Certificates: CE, UKCA                |
| Tires/Rear: 18×9.5-8                                |                                       |