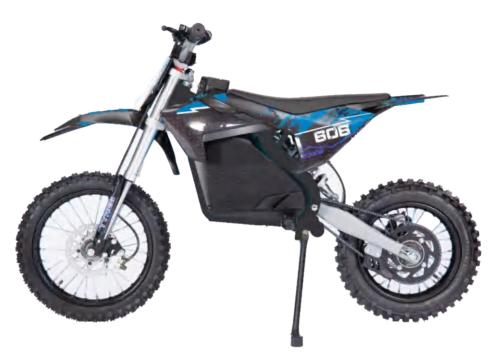

Wheelbase: 646mm

EVSDXMB

| Vehicle Model name: EV5DXMB                   | Ground Clearance: 150mm              |
|-----------------------------------------------|--------------------------------------|
| Engine Type: Permanent magnet brushless motor | Battery: 48V12AH Lead Acid           |
| Fuel Type: Electric Model                     | Charger: AC100~240V, DC56V2A, ETL/UL |
| Drive Train: Chain drive                      | Dry Weight: 52kg                     |
| Gear Ratio: 6.5: 1                            | Gross Weight: 61kg                   |
| Max. Power: 1000W                             | Max. Load: 68kg                      |
| Max. Torque: 13N.m                            | Package Size: 1000×390×660mm         |
| Brakes/Rear: Disc Brake                       | Max. Speed: ≥30km/h                  |
| Tires/Front: 145/70-6                         | Rims: Steel                          |
| Tires/Rear: 145/70-6                          | Loading Quantity: 280pcs/40'HQ       |
| Overall Size (L×W×H): 1450×680×930mm          | Certificates: CE, UKCA               |
| Seat Height: 650mm                            |                                      |
|                                               |                                      |