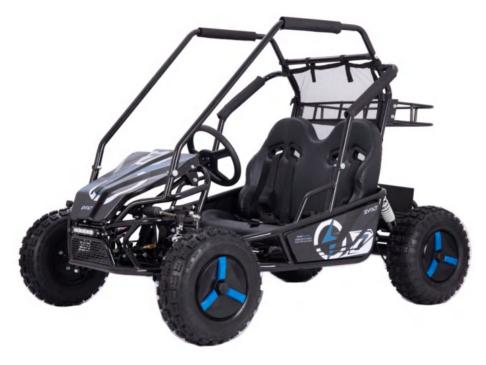

EV20DGK

| Vehicle Model name: EV20DGK                         | Overall Size (L×W×H): 1735×1150×1210mm |
|-----------------------------------------------------|----------------------------------------|
| Engine Type: Permanent magnet brushless motor       | Seat Height(mm)∶400                    |
| Fuel Type: Electric Model                           | Wheelbase(mm) <sup>:</sup> 1250        |
| Transmission: Single speed with differential        | Ground Clearance(mm):130               |
| Drive Train: Gear                                   | Battery: 60V20AH Lead Acid             |
| Gear Ratio: 8.0:1                                   | Charger: AC100~240V, DC70V3A, ETL/UL   |
| Max. Power: 2KW                                     | Dry Weight: 137kg                      |
| Max. Torque: >25Nm                                  | Gross Weight:168kg                     |
| Transmission Oil Capacity: 0.6L                     | Max. Load: 181kg                       |
| Suspension/Front: Independent double shock absorber | Package Size: 1760×1135×615mm          |
| Suspension/Rear: Double shock absorber              | Max. Speed: ≥32km/h                    |
| Brakes/Rear: Disc Brake                             | Rims∶Steel                             |
| Tires/Front: 145/70-6                               | Loading Quantity: 52pcs/40´HQ          |
| Tires/Rear: 16*8-7                                  | Certificates : CE, UKCA                |