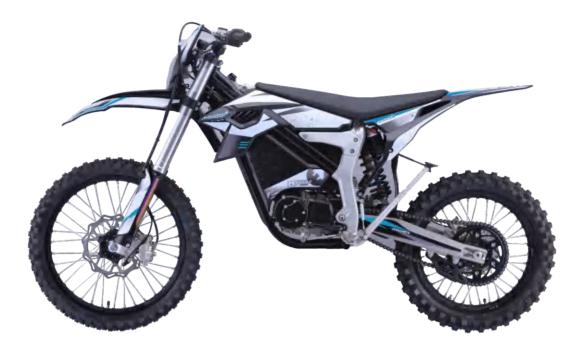

EV30DEB

| Vehicle Model name: EV30DEB                                              | Tires/Rear: 110/90-18                   |
|--------------------------------------------------------------------------|-----------------------------------------|
| Engine Type: DC PERMANENT MAGNET SYNCHRONOUS,                            | Overall Size (L×W×H): 2120×840×1225MM   |
| Fuel Type: Electric Model                                                | Seat Height: 900mm                      |
| Transmission: 0-1-2-3-4 FORWARD GEAR                                     | Wheelbase: 1424mm                       |
| Drive Train: Chain drive                                                 | Ground Clearance: 318mm                 |
| Max. Power: 3KW                                                          | Battery: 72V 40AH LITHIUM-ION BATTERY   |
|                                                                          |                                         |
| Max. Torque: 65N.M                                                       | Dry Weight: 108KG                       |
| Max. Torque: 65N.M<br>Suspension/Front: Hydraulic, Conventional          | Dry Weight: 108KG<br>Max. Load: 150KG   |
|                                                                          |                                         |
| Suspension/Front: Hydraulic, Conventional                                | Max. Load: 150KG                        |
| Suspension/Front: Hydraulic, Conventional<br>Suspension/Rear: Mono Shock | Max. Load: 150KG<br>Max. Speed: 125KM/H |