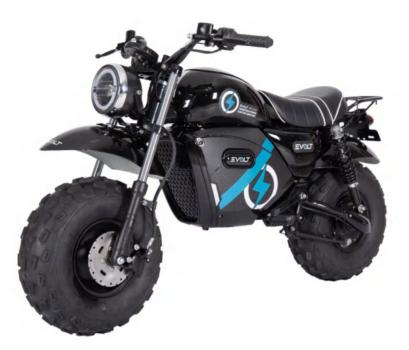

Tires/Rear: 3.00/10

EV20DEB-2

| Vehicle Model name: EV20DEB-2                                                          | Tires/Rear: 120/70*12                                 |
|----------------------------------------------------------------------------------------|-------------------------------------------------------|
| Engine Type: 2000W motor                                                               | Overall Size (L×W×H): 1710*690*1040mm                 |
| Fuel Type: Electric Model                                                              | Seat Height: 790mm                                    |
| Drive Train: Chain drive                                                               | Wheelbase: 1240mm                                     |
| Gear Ratio: 11.5:1                                                                     | Ground Clearance: 250mm                               |
| Max. Power: 2.0KW                                                                      | Battery: 48v20AH lithium battery                      |
|                                                                                        |                                                       |
| Max. Torque: 98N.M                                                                     | Dry Weight: 63KG(No batteries)                        |
| Max. Torque: 98N.M<br>Suspension/Front: Inverted hydraulic damping                     | Dry Weight: 63KG(No batteries)<br>Gross Weight: 100kg |
| ·                                                                                      |                                                       |
| Suspension/Front: Inverted hydraulic damping                                           | Gross Weight: 100kg                                   |
| Suspension/Front: Inverted hydraulic damping<br>Suspension/Rear: Single shock absorber | Gross Weight: 100kg<br>Max. Load: 100KG               |