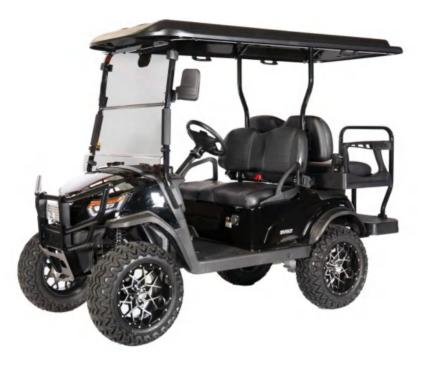

EVSDDGDLF

| Vehicle Model name: EV50DGOLF                   | Wheelbase: 1670 mm                                                 |
|-------------------------------------------------|--------------------------------------------------------------------|
| Exterior color: white                           | Front /Rear track width: Front 960mm/Rea1045mm                     |
| Voltage: DC48V                                  | Max. Speed: 32 km/h                                                |
| Power of motor: 5kw                             | Endurance Mileage: 80 - 100 km (no load)                           |
| Gear Ratio: 12.3:1                              | Turning radius: 2900 mm                                            |
| Battery: 48V maintenance free lead-acid battery | Suspension/Front: Macpherson Independent Suspension                |
| Charger: American standard charger              | Suspension/Rear: Plate Spring of Variable Cross-section and Damper |
| Accelerator: Hall accelerator 0-4.7V            | brake system: Mechanical brake and parking brake                   |
| Rated load: 370 kg                              | Braking distance: ≤3000 mm                                         |
| Vehicle weight: 600 kg                          | Tire: 23 x 10-14 (four ply tread)                                  |
| Overall Size (L×W×H): 2870×1250×1930mm          | Rim: 14 inch black aluminum rim                                    |
| Number of passengers: 4 persons                 | Seat: Deluxe black seats                                           |
| Ground Clearance: 185 mm                        |                                                                    |