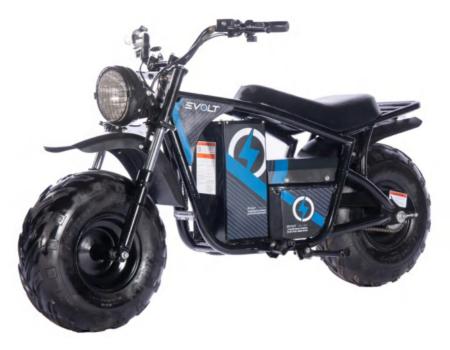

Wheelbase: 1050mm

EVISORMB

| Vehicle Model name: EV15DRMB                  | Wheelbase: 1130mm                    |
|-----------------------------------------------|--------------------------------------|
| Engine Type: Permanent magnet brushless motor | Ground Clearance: 150mm              |
| Fuel Type: Electric Model                     | Battery: 48V20AH Lead Acid           |
| Drive Train: Chain drive                      | Charger: AC100~240V, DC56V2A, ETL/UL |
| Gear Ratio: 2.6: 1                            | Dry Weight: 84kg                     |
| Max. Power: 1500W                             | Gross Weight: 102kg                  |
| Max. Torque: 26N.m                            | Max. Load: 91kg                      |
| Suspension/Front: Double shock absorber       | Package Size: 1415×455×770mm         |
| Brakes/Rear: Disc Brake                       | Max. Speed: ≥35km/h                  |
| Tires/Front: 19×7-8                           | Rims: Steel                          |
| Tires/Rear: 19×7-8                            | Loading Quantity: 123pcs/40´HQ       |
| Overall Size (L×W×H): 1450×680×930mm          | Certificates: CE, UKCA               |
| Seat Height: 650mm                            |                                      |