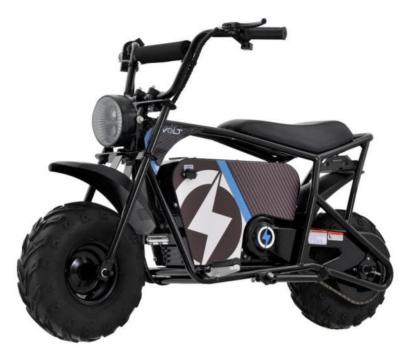

Wheelbase: 646mm

EVSDXMB

| Vehicle Model name: EV5DXMB                   | Ground Clearance: 150mm              |
|-----------------------------------------------|--------------------------------------|
| Engine Type: Permanent magnet brushless motor | Battery: 48V12AH Lead Acid           |
| Fuel Type: Electric Model                     | Charger: AC100~240V, DC56V2A, ETL/UL |
| Drive Train: Chain drive                      | Dry Weight: 52kg                     |
| Gear Ratio: 6.5: 1                            | Gross Weight: 61kg                   |
| Max. Power: 1000W                             | Max. Load: 68kg                      |
| Max. Torque: 13N.m                            | Package Size: 1000×390×660mm         |
| Brakes/Rear: Disc Brake                       | Max. Speed: ≥30km/h                  |
| Tires/Front: 145/70-6                         | Rims: Steel                          |
| Tires/Rear: 145/70-6                          | Loading Quantity: 280pcs/40'HQ       |
| Overall Size (L×W×H): 1450×680×930mm          | Certificates: CE, UKCA               |
| Seat Height: 650mm                            |                                      |
|                                               |                                      |