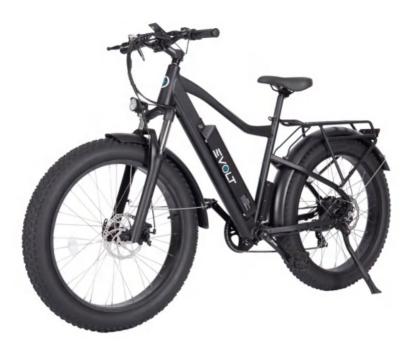

EVH01-L

| MODEL:                    | EVH01-L Adult Electric Bike                                     |
|---------------------------|-----------------------------------------------------------------|
| Туре:                     | Electric                                                        |
| Motor:                    | 48V500W rear brushless XOFO Geared Hub                          |
| Battery:                  | 48V12.5AH Removable Lithium Battery                             |
| Frame:                    | Alloy 6061 T6                                                   |
| Brake:                    | Tektro Mechanical Disc Brake                                    |
| Saddle:                   | Comfortable style, foldable                                     |
| Tire/Rim:                 | 20*4.0", Chaoyang; Alloy aluminum, without hole                 |
| Derailleur:               | Shimano Tourney 6 Speeds                                        |
| Display:                  | G51 LCD, 5 lever assistance, with operation of speed adjustment |
| Controller:               | Sine Wave Controller                                            |
| Sensor:                   | 12 Magnet Assistance System                                     |
| Carton Size:              | 55.51" x12.59" x 29.92"                                         |
| Units Per 40 FT Container | 174pcs                                                          |

EV758 Pro

| MODEL:                          | EV75B Pro Adult Electric Bike                                   |
|---------------------------------|-----------------------------------------------------------------|
| Туре:                           | Electric                                                        |
| Motor:                          | 48V750W XOFO Geared Hub                                         |
| Battery:                        | Removable 48V20AH Lithium Battery                               |
| Frame:                          | Alloy 6061 T6                                                   |
| Brake:                          | Logan hydraulic brake with power cut                            |
| Saddle:                         | Comfortable Style                                               |
| Tire/Rim:                       | 20*4.0", Chaoyang; Alloy aluminum, without hole                 |
| Derailleur:                     | Shimano Altus 7 Speeds                                          |
| Display:                        | G51 LCD, 5 lever assistance, with operation of speed adjustment |
| Controller:                     | High efficiency intelligent controller                          |
| Sensor:                         | 12 Magnet Assistance System                                     |
| Carton Size:                    | 64.9" x 14.20" x 35.03"                                         |
| Units Per 40 FT High Container: | 130pcs                                                          |

EV75C-A

| MODEL:                          | EV75C-R Adult Electric Bike                                     |
|---------------------------------|-----------------------------------------------------------------|
| Туре:                           | Electric                                                        |
| Motor:                          | 48V750W XOFO Geared Hub                                         |
| Battery:                        | Removable Internal 48V15AH Lithium Battery                      |
| Frame:                          | Alloy 6061 T6                                                   |
| Brake:                          | Logan hydraulic brake with power cut                            |
| Saddle:                         | Comfortable Style                                               |
| Tire/Rim:                       | 26*4.0", Chaoyang; Alloy aluminum, without hole                 |
| Derailleur:                     | Shimano Altus 7 Speeds                                          |
| Display:                        | G51 LCD, 5 lever assistance, with operation of speed adjustment |
| Controller:                     | High efficiency intelligent controller                          |
| Sensor:                         | 12 Magnet Assistance System                                     |
| Carton Size:                    | 64.9" x 14.20" x 35.03"                                         |
| Units Per 40 FT High Container: | 130pcs                                                          |

EVB04L-A

| MODEL:                          | EVB04L-A Adult Electric Bike                                    |
|---------------------------------|-----------------------------------------------------------------|
| Туре:                           | Electric                                                        |
| Motor:                          | 48V750W XOFO Geared Hub                                         |
| Battery:                        | Removable Internal 48V15AH Lithium Battery                      |
| Frame:                          | Alloy 6061 T6                                                   |
| Brake:                          | Tektro Mechanical Disc Brake                                    |
| Saddle:                         | Comfortable Style                                               |
| Tire/Rim:                       | 26*4.0", Chaoyang; Alloy aluminum, without hole                 |
| Derailleur:                     | Shimano tourney 7 Speeds                                        |
| Display:                        | G51 LCD, 5 lever assistance, with operation of speed adjustment |
| Controller:                     | High efficiency intelligent controller                          |
| Sensor:                         | 12 Magnet Assistance System                                     |
| Carton Size:                    | 60.62" x 10.62" x 33.85"                                        |
| Units Per 40 FT High Container: | 180pcs                                                          |