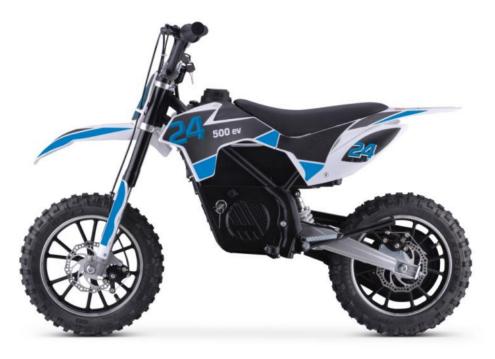

Wheelbase: 1050mm

EVISORMB

| Vehicle Model name: EV15DRMB                  | Wheelbase: 1130mm                    |
|-----------------------------------------------|--------------------------------------|
| Engine Type: Permanent magnet brushless motor | Ground Clearance: 150mm              |
| Fuel Type: Electric Model                     | Battery: 48V20AH Lead Acid           |
| Drive Train: Chain drive                      | Charger: AC100~240V, DC56V2A, ETL/UL |
| Gear Ratio: 2.6: 1                            | Dry Weight: 84kg                     |
| Max. Power: 1500W                             | Gross Weight: 102kg                  |
| Max. Torque: 26N.m                            | Max. Load: 91kg                      |
| Suspension/Front: Double shock absorber       | Package Size: 1415×455×770mm         |
| Brakes/Rear: Disc Brake                       | Max. Speed: ≥35km/h                  |
| Tires/Front: 19×7-8                           | Rims: Steel                          |
| Tires/Rear: 19×7-8                            | Loading Quantity: 123pcs/40´HQ       |
| Overall Size (L×W×H): 1450×680×930mm          | Certificates: CE, UKCA               |
| Seat Height: 650mm                            |                                      |