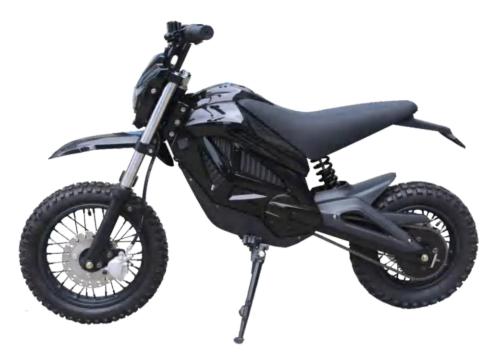

EVIZDEB

| Vehicle Model name: EV12DEB               | Overall Size (L×W×H): 1400*650*870mm   |
|-------------------------------------------|----------------------------------------|
| Engine Type: 1200W motor                  | Seat Height: 650mm                     |
| Fuel Type: Electric Model                 | Wheelbase: 1000mm                      |
| Drive Train: Chain drive                  | Ground Clearance: 250mm                |
| Gear Ratio: 11.5:1                        | Battery: 48V15AH lithium battery       |
| Max. Power: 1.2KW                         | Charger: AC100~240V, DC56.4V2A, ETL/UL |
| Max. Torque: 57N.M                        | Dry Weight: 37KG(No batteries)         |
| Suspension/Front: Hydraulic, Conventional | Gross Weight: 77KG                     |
| Suspension/Rear: Single shock absorber    | Max. Load: 75kg                        |
| Brakes/Front: Disc Brake                  | Package Size: 1440*320*830mm           |
| Brakes/Rear: Disc Brake                   | Max. Speed: ≥35km/h                    |
| Tires/Front: 2.75/12                      | Loading Quantity: 168pcs/40 HQ         |
|                                           |                                        |