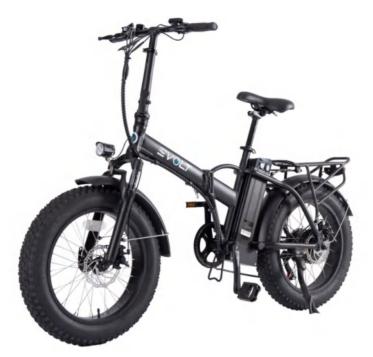

EVH01-L

| MODEL:                    | EVH01-L Adult Electric Bike                                     |
|---------------------------|-----------------------------------------------------------------|
| Туре:                     | Electric                                                        |
| Motor:                    | 48V500W rear brushless XOFO Geared Hub                          |
| Battery:                  | 48V12.5AH Removable Lithium Battery                             |
| Frame:                    | Alloy 6061 T6                                                   |
| Brake:                    | Tektro Mechanical Disc Brake                                    |
| Saddle:                   | Comfortable style, foldable                                     |
| Tire/Rim:                 | 20*4.0", Chaoyang; Alloy aluminum, without hole                 |
| Derailleur:               | Shimano Tourney 6 Speeds                                        |
| Display:                  | G51 LCD, 5 lever assistance, with operation of speed adjustment |
| Controller:               | Sine Wave Controller                                            |
| Sensor:                   | 12 Magnet Assistance System                                     |
| Carton Size:              | 55.51" x12.59" x 29.92"                                         |
| Units Per 40 FT Container | 174pcs                                                          |

EV758 Pro

| MODEL:                          | EV75B Pro Adult Electric Bike                                   |
|---------------------------------|-----------------------------------------------------------------|
| Туре:                           | Electric                                                        |
| Motor:                          | 48V750W XOFO Geared Hub                                         |
| Battery:                        | Removable 48V20AH Lithium Battery                               |
| Frame:                          | Alloy 6061 T6                                                   |
| Brake:                          | Logan hydraulic brake with power cut                            |
| Saddle:                         | Comfortable Style                                               |
| Tire/Rim:                       | 20*4.0", Chaoyang; Alloy aluminum, without hole                 |
| Derailleur:                     | Shimano Altus 7 Speeds                                          |
| Display:                        | G51 LCD, 5 lever assistance, with operation of speed adjustment |
| Controller:                     | High efficiency intelligent controller                          |
| Sensor:                         | 12 Magnet Assistance System                                     |
| Carton Size:                    | 64.9" x 14.20" x 35.03"                                         |
| Units Per 40 FT High Container: | 130pcs                                                          |

EV75C-A

| MODEL:                          | EV75C-R Adult Electric Bike                                     |
|---------------------------------|-----------------------------------------------------------------|
| Туре:                           | Electric                                                        |
| Motor:                          | 48V750W XOFO Geared Hub                                         |
| Battery:                        | Removable Internal 48V15AH Lithium Battery                      |
| Frame:                          | Alloy 6061 T6                                                   |
| Brake:                          | Logan hydraulic brake with power cut                            |
| Saddle:                         | Comfortable Style                                               |
| Tire/Rim:                       | 26*4.0", Chaoyang; Alloy aluminum, without hole                 |
| Derailleur:                     | Shimano Altus 7 Speeds                                          |
| Display:                        | G51 LCD, 5 lever assistance, with operation of speed adjustment |
| Controller:                     | High efficiency intelligent controller                          |
| Sensor:                         | 12 Magnet Assistance System                                     |
| Carton Size:                    | 64.9" x 14.20" x 35.03"                                         |
| Units Per 40 FT High Container: | 130pcs                                                          |

EVB04L-A

| MODEL:                          | EVB04L-A Adult Electric Bike                                    |
|---------------------------------|-----------------------------------------------------------------|
| Туре:                           | Electric                                                        |
| Motor:                          | 48V750W XOFO Geared Hub                                         |
| Battery:                        | Removable Internal 48V15AH Lithium Battery                      |
| Frame:                          | Alloy 6061 T6                                                   |
| Brake:                          | Tektro Mechanical Disc Brake                                    |
| Saddle:                         | Comfortable Style                                               |
| Tire/Rim:                       | 26*4.0", Chaoyang; Alloy aluminum, without hole                 |
| Derailleur:                     | Shimano tourney 7 Speeds                                        |
| Display:                        | G51 LCD, 5 lever assistance, with operation of speed adjustment |
| Controller:                     | High efficiency intelligent controller                          |
| Sensor:                         | 12 Magnet Assistance System                                     |
| Carton Size:                    | 60.62" x 10.62" x 33.85"                                        |
| Units Per 40 FT High Container: | 180pcs                                                          |