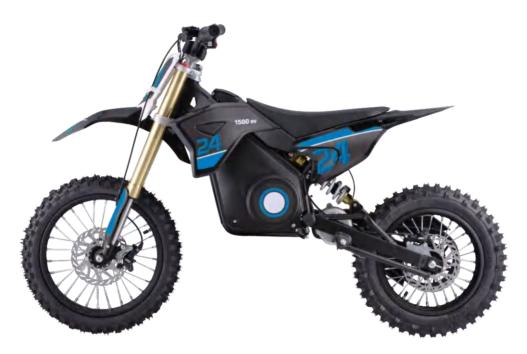

EV150-2MB

| Vehicle Model name: EV15D-2MB          | Overall Size (L×W×H): 1540×730×840mm |
|----------------------------------------|--------------------------------------|
| Engine Type: 8 Inches (1500w)          | Seat Height: 670mm                   |
| Gear Ratio: 0                          | Wheelbase: 1080mm                    |
| Max. Power: 1500W                      | Ground Clearance: 220mm              |
| Max. Torque: 88N.m                     | Battery: 48v20AH Lithium battery     |
| Suspension/Front: Hydraulic damping    | Dry Weight: 54KG(No Batteries)       |
| Suspension/Rear: Double shock absorber | Max. Load: 100KG                     |
| Brakes/Front: Hydraulic Disc Brake     | Package Size: 1540×460×850mm         |
| Brakes/Rear: Hydraulic Disc Brake      | Max. Speed: ≥45km/h                  |
| Tires/Front: 18×7-8                    | Loading Quantity: 111pcs/40´HQ       |
| Tires/Rear: 18×7-8                     |                                      |