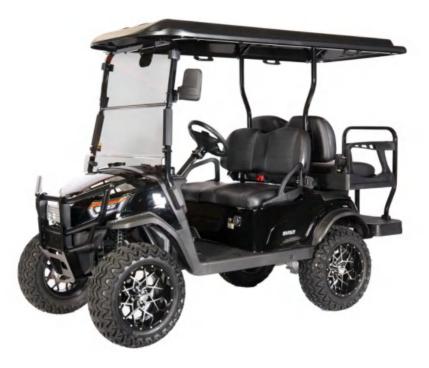

EV50DGDLF-2

| Vehicle Model name: EV50DGOLF-2        | Wheelbase: 1670 mm                                                 |
|----------------------------------------|--------------------------------------------------------------------|
| Exterior color: Black                  | Front /Rear track width: Front 960mm/Rea1045mm                     |
| Voltage: DC48V                         | Max. Speed: 32 km/h                                                |
| Power of motor: 5kw                    | Endurance Mileage: 80 - 100 km (no load)                           |
| Gear Ratio: 12.3:1                     | Turning radius: 2900 mm                                            |
| Battery: 48V 105AH lithium battery     | Suspension/Front: Macpherson Independent Suspension                |
| Charger: American standard charger     | Suspension/Rear: Plate Spring of Variable Cross-section and Damper |
| Accelerator: Hall accelerator 0-4.7V   | brake system: Mechanical brake and parking brake                   |
| Rated load: 370 kg                     | Braking distance: ≤3000 mm                                         |
| Vehicle weight: 440 kg                 | Tire: 23 x 10-14 (four ply tread)                                  |
| Overall Size (L×W×H): 2870×1250×1930mm | Rim: 14 inch black aluminum rim                                    |
| Number of passengers: 4 persons        | Seat: Deluxe black seats                                           |
| Ground Clearance: 185 mm               |                                                                    |