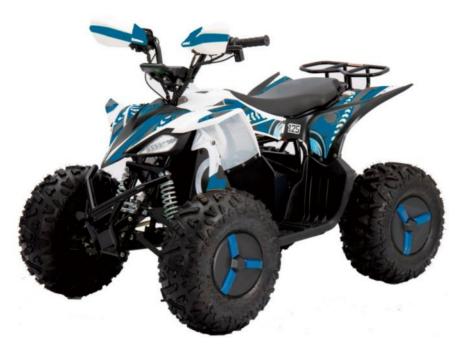

# ATV

EV20DATV-SP

| Vehicle Model: EV20DATV-SP                          | Overall Size (L×W×H): 1400×920×1000mm |
|-----------------------------------------------------|---------------------------------------|
| Engine Type: Permanent magnet brushless motor       | Seat Height: 710mm                    |
| Fuel Type: Electric Model                           | Wheelbase: 950mm                      |
| Transmission: Single speed with differential        | Ground Clearance: 120mm               |
| Drive Train: Gear                                   | Battery: 60V20Ah Lead Acid            |
| Gear Ratio: 8: 1                                    | Charger: AC100~240V, DC67V3A, ETL/UL  |
| Max. Power: 2KW                                     | Dry Weight:115kg                      |
| Max. Torque: >25Nm                                  | Gross Weight:128kg                    |
| Transmission Oil Capacity: 0.6L                     | Max. Load: 90kg                       |
| Suspension/Front: Independent double shock absorber | Package Size: 1310×770×640mm          |
| Suspension/Rear: Single shock absorber              | Max. Speed: ≥32km/h                   |
| Brakes/Front: Disc Brake                            | Rims: Steel                           |
| Brakes/Rear: Disc Brake                             | Loading Quantity: 108pcs/40´HQ        |
| Tires/Front: 19×7-8                                 | Certificates: CE, UKCA                |
| Tires/Rear: 18×9.5-8                                |                                       |