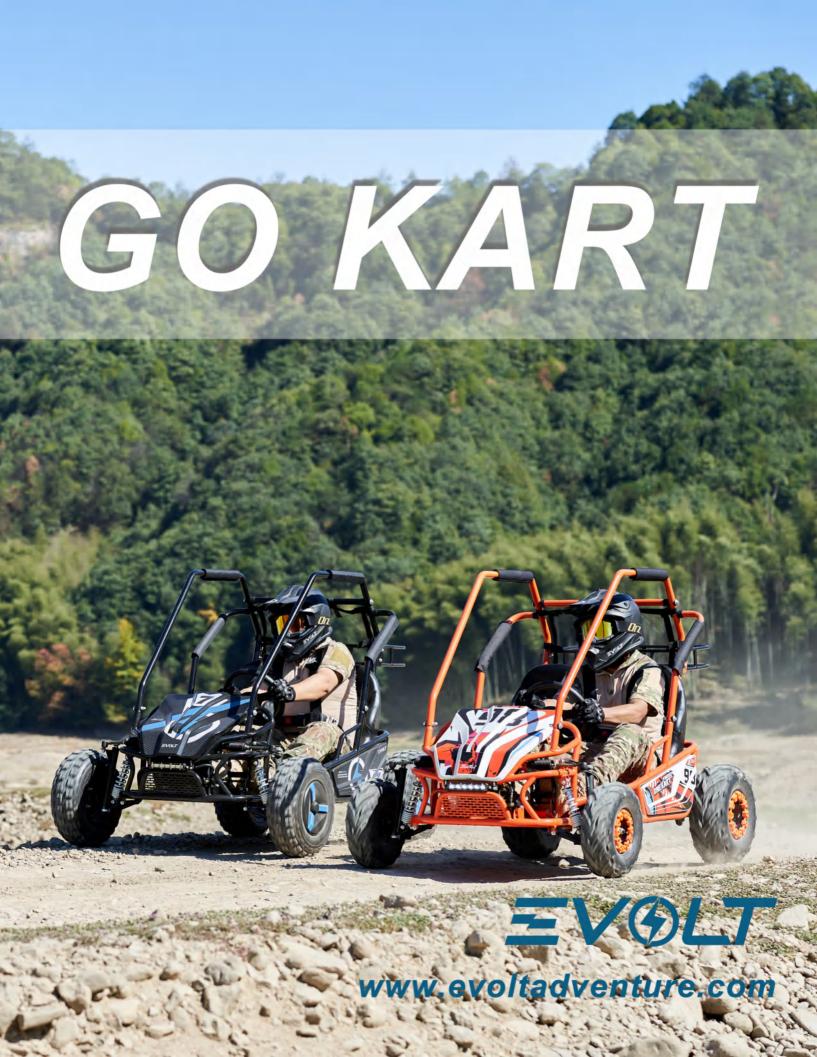

<u>e V5DGK</u>

| Vehicle Model name: EV5DGK                    | Seat Height(mm): 200                   |
|-----------------------------------------------|----------------------------------------|
| Engine Type: Permanent magnet brushless motor | Wheelbase(mm): 924                     |
| Fuel Type: Electric Model                     | Ground Clearance(mm): 130              |
| Transmission: F-N-R                           | Battery: 48V12AH Lead Acid             |
| Drive Train: Chain drive                      | Charger: AC100~240V, DC56.4V2A, ETL/UL |
| Gear Ratio: 1.86:1                            | Dry Weight: 78kg                       |
| Max. Power: 1KW                               | Gross Weight: 94kg                     |
| Max. Torque: 5.3N.m                           | Max. Load: 68kg                        |
| Suspension/Front: Double shock absorber       | Package Size: 1380×830×520mm           |
| Suspension/Rear: Single shock absorber        | Max. Speed: ≥30km/h                    |
| Brakes/Rear: Disc Brake                       | Rims: Steel                            |
| Tires/Front: 14*4.10-6                        | Loading Quantity: 110pcs/40´HQ         |
| Tires/Rear: 14*5.0-6                          | Certificates: CE, UKCA                 |
| Overall Size (L×W×H): 1460×840×1080mm         |                                        |

EV20DGK

| Vehicle Model name: EV20DGK                         | Overall Size (L×W×H): 1735×1150×1210mm |
|-----------------------------------------------------|----------------------------------------|
| Engine Type: Permanent magnet brushless motor       | Seat Height(mm)∶400                    |
| Fuel Type: Electric Model                           | Wheelbase(mm) <sup>:</sup> 1250        |
| Transmission: Single speed with differential        | Ground Clearance(mm):130               |
| Drive Train: Gear                                   | Battery: 60V20AH Lead Acid             |
| Gear Ratio: 8.0:1                                   | Charger: AC100~240V, DC70V3A, ETL/UL   |
| Max. Power: 2KW                                     | Dry Weight: 137kg                      |
| Max. Torque: >25Nm                                  | Gross Weight:168kg                     |
| Transmission Oil Capacity: 0.6L                     | Max. Load: 181kg                       |
| Suspension/Front: Independent double shock absorber | Package Size: 1760×1135×615mm          |
| Suspension/Rear: Double shock absorber              | Max. Speed: ≥32km/h                    |
| Brakes/Rear: Disc Brake                             | Rims∶Steel                             |
| Tires/Front: 145/70-6                               | Loading Quantity: 52pcs/40´HQ          |
| Tires/Rear: 16*8-7                                  | Certificates : CE, UKCA                |