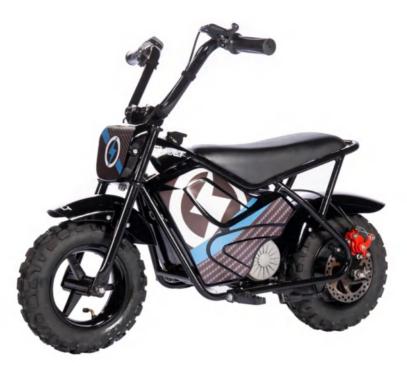

# MINEBIKE

www.evoltadventure.com

GALATE

EVOZSDMB

| Vehicle Model name: EV025DMB        | Ground Clearance: 95mm                 |
|-------------------------------------|----------------------------------------|
| Engine Type: Permanent magnet motor | Battery: 24V9AH Lead Acid              |
| Fuel Type: Electric Model           | Charger: AC100~240V, DC28V1.5A, ETL/UL |
| Drive Train: Chain drive            | Dry Weight: 22kg                       |
| Gear Ratio: 9.2: 1                  | Gross Weight: 25KG                     |
| Max. Power: 250W                    | Max. Load: 68kg                        |
| Max. Torque: 1.2N.m                 | Package Size: 960×280×500mm            |
| Brakes/Rear: Disc Brake             | Max. Speed: ≥14km/h                    |
| Tires/Front: 90/65-6.5              | Rims: Steel                            |
| Tires/Rear: 90/65-6.5               | Loading Quantity: 480pcs/40´HQ         |
| Overall Size (L×W×H): 950×570×665mm | Certificates: CE, UKCA                 |
| Seat Height: 425mm                  |                                        |
|                                     |                                        |