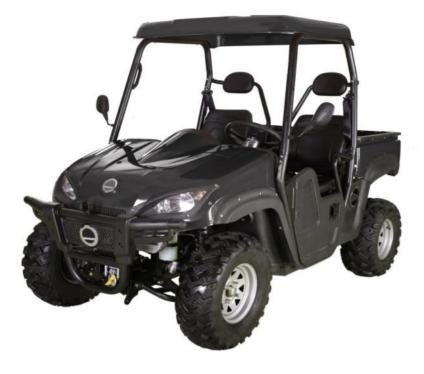

EV50DUTV

| Vehicle Model name: EV50DUTV                       | Seat Height: 850MM                    |
|----------------------------------------------------|---------------------------------------|
| Engine Type: 60V AC asynchronous motor             | Wheelbase: 1820MM                     |
| Ignition: Controller 60V350A                       | Ground Clearance: 250MM               |
| Fuel Type: Electric Model                          | Battery: 60V120AH Lead Acid           |
| Transmission: F-N-R                                | Charger: AC100~240V, DC60V15A, ETL/UL |
| Drive Train: Shaft drive 2WD                       | Fuel Capacity: Range 60Km             |
| Gear Ratio: 1: 12.4                                | Dry Weight: 520kg                     |
| Max. Power: MAX 11.8KW(5KW Rated)                  | Gross Weight: 580kg                   |
| Max. Torque: 79N·m                                 | Max. Load: 300kg                      |
| Suspension/Front: Macpherson Independent           | Package Size: 2230×1350×850mm         |
| Suspension/Rear: Independent double shock absorber | Max. Speed: ≥38km/h                   |
| Brakes/Front: Disc Brake                           | Rims: Steel                           |
| Brakes/Rear: Disc Brake                            | Muffler: Steel                        |
| Tires/Front: 25*9-12                               | Loading Quantity: 24pcs/40´HQ         |
| Tires/Rear: 25*10.5-12                             | Certificates: CE, UKCA                |
| Overall Size (L×W×H): 2650×1480×1900MM             |                                       |