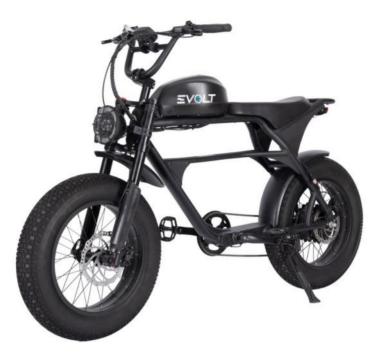

EVH01-L

| MODEL:                    | EVH01-L Adult Electric Bike                                     |
|---------------------------|-----------------------------------------------------------------|
| Туре:                     | Electric                                                        |
| Motor:                    | 48V500W rear brushless XOFO Geared Hub                          |
| Battery:                  | 48V12.5AH Removable Lithium Battery                             |
| Frame:                    | Alloy 6061 T6                                                   |
| Brake:                    | Tektro Mechanical Disc Brake                                    |
| Saddle:                   | Comfortable style, foldable                                     |
| Tire/Rim:                 | 20*4.0", Chaoyang; Alloy aluminum, without hole                 |
| Derailleur:               | Shimano Tourney 6 Speeds                                        |
| Display:                  | G51 LCD, 5 lever assistance, with operation of speed adjustment |
| Controller:               | Sine Wave Controller                                            |
| Sensor:                   | 12 Magnet Assistance System                                     |
| Carton Size:              | 55.51" x12.59" x 29.92"                                         |
| Units Per 40 FT Container | 174pcs                                                          |

EV758 Pro

| MODEL:                          | EV75B Pro Adult Electric Bike                                   |
|---------------------------------|-----------------------------------------------------------------|
| Туре:                           | Electric                                                        |
| Motor:                          | 48V750W XOFO Geared Hub                                         |
| Battery:                        | Removable 48V20AH Lithium Battery                               |
| Frame:                          | Alloy 6061 T6                                                   |
| Brake:                          | Logan hydraulic brake with power cut                            |
| Saddle:                         | Comfortable Style                                               |
| Tire/Rim:                       | 20*4.0", Chaoyang; Alloy aluminum, without hole                 |
| Derailleur:                     | Shimano Altus 7 Speeds                                          |
| Display:                        | G51 LCD, 5 lever assistance, with operation of speed adjustment |
| Controller:                     | High efficiency intelligent controller                          |
| Sensor:                         | 12 Magnet Assistance System                                     |
| Carton Size:                    | 64.9" x 14.20" x 35.03"                                         |
| Units Per 40 FT High Container: | 130pcs                                                          |

EV75C-A

| MODEL:                          | EV75C-R Adult Electric Bike                                     |
|---------------------------------|-----------------------------------------------------------------|
| Туре:                           | Electric                                                        |
| Motor:                          | 48V750W XOFO Geared Hub                                         |
| Battery:                        | Removable Internal 48V15AH Lithium Battery                      |
| Frame:                          | Alloy 6061 T6                                                   |
| Brake:                          | Logan hydraulic brake with power cut                            |
| Saddle:                         | Comfortable Style                                               |
| Tire/Rim:                       | 26*4.0", Chaoyang; Alloy aluminum, without hole                 |
| Derailleur:                     | Shimano Altus 7 Speeds                                          |
| Display:                        | G51 LCD, 5 lever assistance, with operation of speed adjustment |
| Controller:                     | High efficiency intelligent controller                          |
| Sensor:                         | 12 Magnet Assistance System                                     |
| Carton Size:                    | 64.9" x 14.20" x 35.03"                                         |
| Units Per 40 FT High Container: | 130pcs                                                          |

EVB04L-A

| MODEL:                          | EVB04L-A Adult Electric Bike                                    |
|---------------------------------|-----------------------------------------------------------------|
| Туре:                           | Electric                                                        |
| Motor:                          | 48V750W XOFO Geared Hub                                         |
| Battery:                        | Removable Internal 48V15AH Lithium Battery                      |
| Frame:                          | Alloy 6061 T6                                                   |
| Brake:                          | Tektro Mechanical Disc Brake                                    |
| Saddle:                         | Comfortable Style                                               |
| Tire/Rim:                       | 26*4.0", Chaoyang; Alloy aluminum, without hole                 |
| Derailleur:                     | Shimano tourney 7 Speeds                                        |
| Display:                        | G51 LCD, 5 lever assistance, with operation of speed adjustment |
| Controller:                     | High efficiency intelligent controller                          |
| Sensor:                         | 12 Magnet Assistance System                                     |
| Carton Size:                    | 60.62" x 10.62" x 33.85"                                        |
| Units Per 40 FT High Container: | 180pcs                                                          |