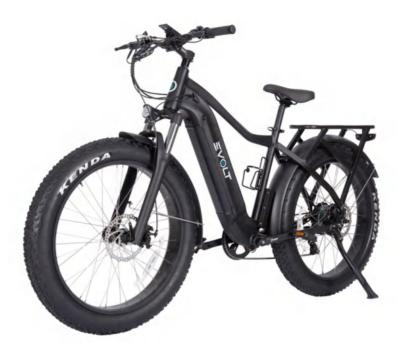

EVH01-L

| MODEL:                    | EVH01-L Adult Electric Bike                                     |
|---------------------------|-----------------------------------------------------------------|
| Туре:                     | Electric                                                        |
| Motor:                    | 48V500W rear brushless XOFO Geared Hub                          |
| Battery:                  | 48V12.5AH Removable Lithium Battery                             |
| Frame:                    | Alloy 6061 T6                                                   |
| Brake:                    | Tektro Mechanical Disc Brake                                    |
| Saddle:                   | Comfortable style, foldable                                     |
| Tire/Rim:                 | 20*4.0", Chaoyang; Alloy aluminum, without hole                 |
| Derailleur:               | Shimano Tourney 6 Speeds                                        |
| Display:                  | G51 LCD, 5 lever assistance, with operation of speed adjustment |
| Controller:               | Sine Wave Controller                                            |
| Sensor:                   | 12 Magnet Assistance System                                     |
| Carton Size:              | 55.51" x12.59" x 29.92"                                         |
| Units Per 40 FT Container | 174pcs                                                          |

EV758 Pro

| MODEL:                          | EV75B Pro Adult Electric Bike                                   |
|---------------------------------|-----------------------------------------------------------------|
| Туре:                           | Electric                                                        |
| Motor:                          | 48V750W XOFO Geared Hub                                         |
| Battery:                        | Removable 48V20AH Lithium Battery                               |
| Frame:                          | Alloy 6061 T6                                                   |
| Brake:                          | Logan hydraulic brake with power cut                            |
| Saddle:                         | Comfortable Style                                               |
| Tire/Rim:                       | 20*4.0", Chaoyang; Alloy aluminum, without hole                 |
| Derailleur:                     | Shimano Altus 7 Speeds                                          |
| Display:                        | G51 LCD, 5 lever assistance, with operation of speed adjustment |
| Controller:                     | High efficiency intelligent controller                          |
| Sensor:                         | 12 Magnet Assistance System                                     |
| Carton Size:                    | 64.9" x 14.20" x 35.03"                                         |
| Units Per 40 FT High Container: | 130pcs                                                          |

EV75C-A

| MODEL:                          | EV75C-R Adult Electric Bike                                     |
|---------------------------------|-----------------------------------------------------------------|
| Туре:                           | Electric                                                        |
| Motor:                          | 48V750W XOFO Geared Hub                                         |
| Battery:                        | Removable Internal 48V15AH Lithium Battery                      |
| Frame:                          | Alloy 6061 T6                                                   |
| Brake:                          | Logan hydraulic brake with power cut                            |
| Saddle:                         | Comfortable Style                                               |
| Tire/Rim:                       | 26*4.0", Chaoyang; Alloy aluminum, without hole                 |
| Derailleur:                     | Shimano Altus 7 Speeds                                          |
| Display:                        | G51 LCD, 5 lever assistance, with operation of speed adjustment |
| Controller:                     | High efficiency intelligent controller                          |
| Sensor:                         | 12 Magnet Assistance System                                     |
| Carton Size:                    | 64.9" x 14.20" x 35.03"                                         |
| Units Per 40 FT High Container: | 130pcs                                                          |

EVB04L-A

| MODEL:                          | EVB04L-A Adult Electric Bike                                    |
|---------------------------------|-----------------------------------------------------------------|
| Туре:                           | Electric                                                        |
| Motor:                          | 48V750W XOFO Geared Hub                                         |
| Battery:                        | Removable Internal 48V15AH Lithium Battery                      |
| Frame:                          | Alloy 6061 T6                                                   |
| Brake:                          | Tektro Mechanical Disc Brake                                    |
| Saddle:                         | Comfortable Style                                               |
| Tire/Rim:                       | 26*4.0", Chaoyang; Alloy aluminum, without hole                 |
| Derailleur:                     | Shimano tourney 7 Speeds                                        |
| Display:                        | G51 LCD, 5 lever assistance, with operation of speed adjustment |
| Controller:                     | High efficiency intelligent controller                          |
| Sensor:                         | 12 Magnet Assistance System                                     |
| Carton Size:                    | 60.62" x 10.62" x 33.85"                                        |
| Units Per 40 FT High Container: | 180pcs                                                          |